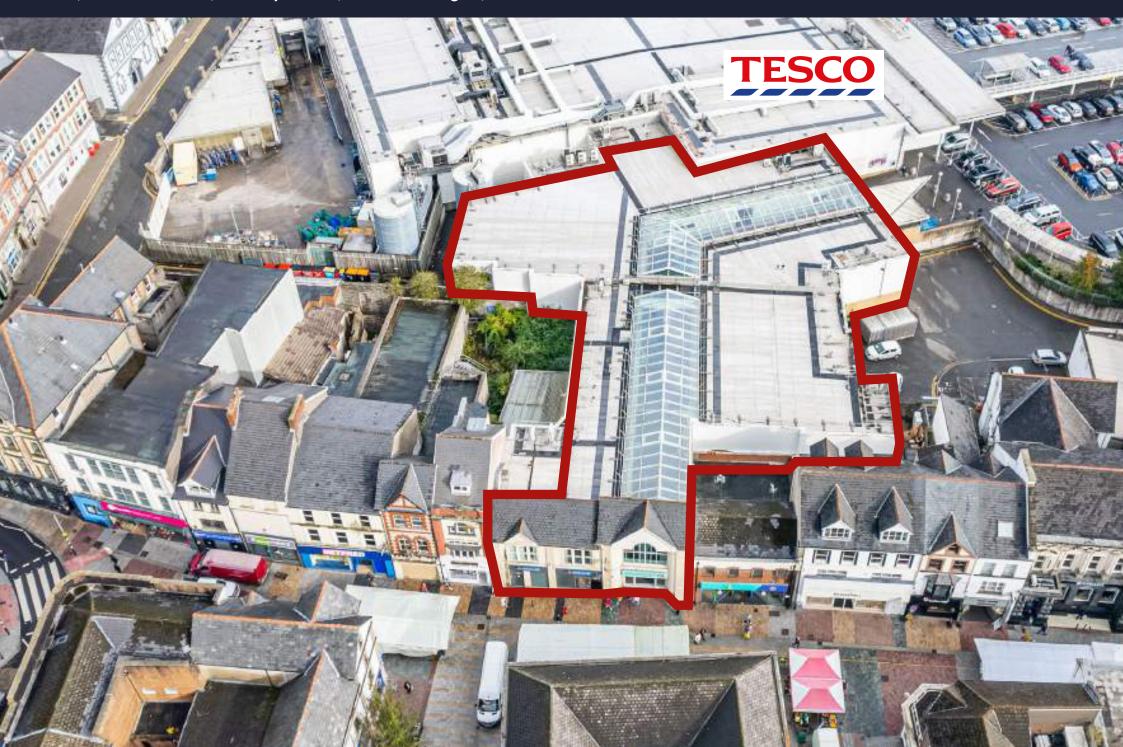

# Unit 9, Beacons Place, Merthyr Tidfil, Mid Glamorgan, CF47 8DF

- Located on a visible corner of the busy Beacons Parade Centre between the main town centre Tesco car park and the High St
- Ground and first floor retail premises
- 500 car park spaces
- Nearby retailers include Principality, Travel House and Greggs

## Description

Beacons Place is a modern, covered shopping centre constructed in 2003 – providing 13 retail units at ground floor with ancillary accommodation above. The modern design provides excellent natural light through large atriums and flexible units that can be adjusted according to tenant demand. The centre has two entrances. One with prime frontage on to the pedestrianised section of the High Street – facing Market Square – the second immediately next to Tesco Extra and the 500-space car park.

#### Location - CF47 8DF

Merthyr Tydfil is the prime commercial centre serving the South Wales Valleys area.

Strategic location near key routes to Cardiff and Brecon Beacons National Park, surrounded by a vibrant commercial environment.