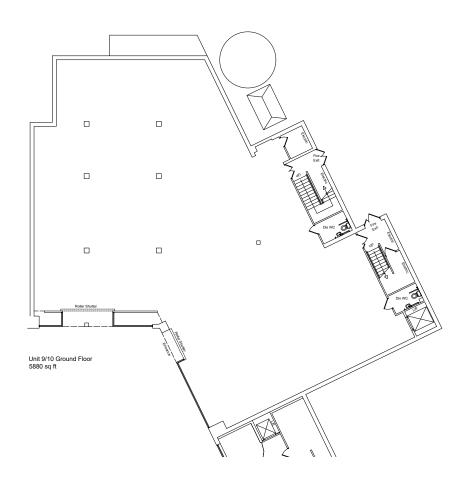

01384 400123

searchlcp.co.uk

Unit 9, Beacons Place, Merthyr Tidfil, Mid Glamorgan, CF47 8DF

Unit 9, Beacons Place, Merthyr Tidfil, Mid Glamorgan, CF47 8DF

**Ground Floor** 

4,069 Sqft

**Ground Floor** 

5,880 Sqft

# Unit 9, Beacons Place, Merthyr Tidfil, Mid Glamorgan, CF47 8DF

| TOTAL               | 7,631 | 709    |
|---------------------|-------|--------|
| First Floor         | 3,745 | 347.92 |
| Ground Floor        | 3,886 | 361.08 |
| Areas (approx. NIA) | Sq.ft | Sq.m   |