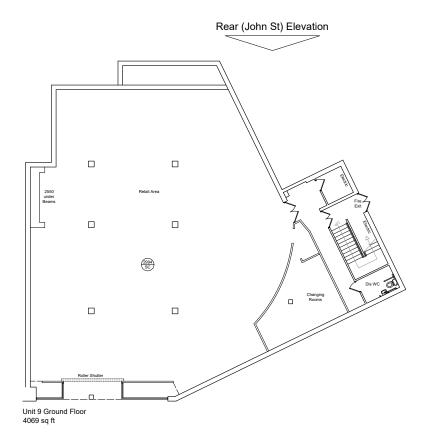

01384 400123

searchlcp.co.uk

Unit 9, Beacons Place, Merthyr Tidfil, Mid Glamorgan, CF47 8DF

Unit 9, Beacons Place, Merthyr Tidfil, Mid Glamorgan, CF47 8DF

**Ground Floor** 

4,069 Sqft

**Ground Floor** 

5,880 Sqft

# Unit 9, Beacons Place, Merthyr Tidfil, Mid Glamorgan, CF47 8DF

| TOTAL               | 7,631 | 709    |
|---------------------|-------|--------|
| First Floor         | 3,745 | 347.92 |
| Ground Floor        | 3,886 | 361.08 |
| Areas (approx. NIA) | Sq.ft | Sq.m   |