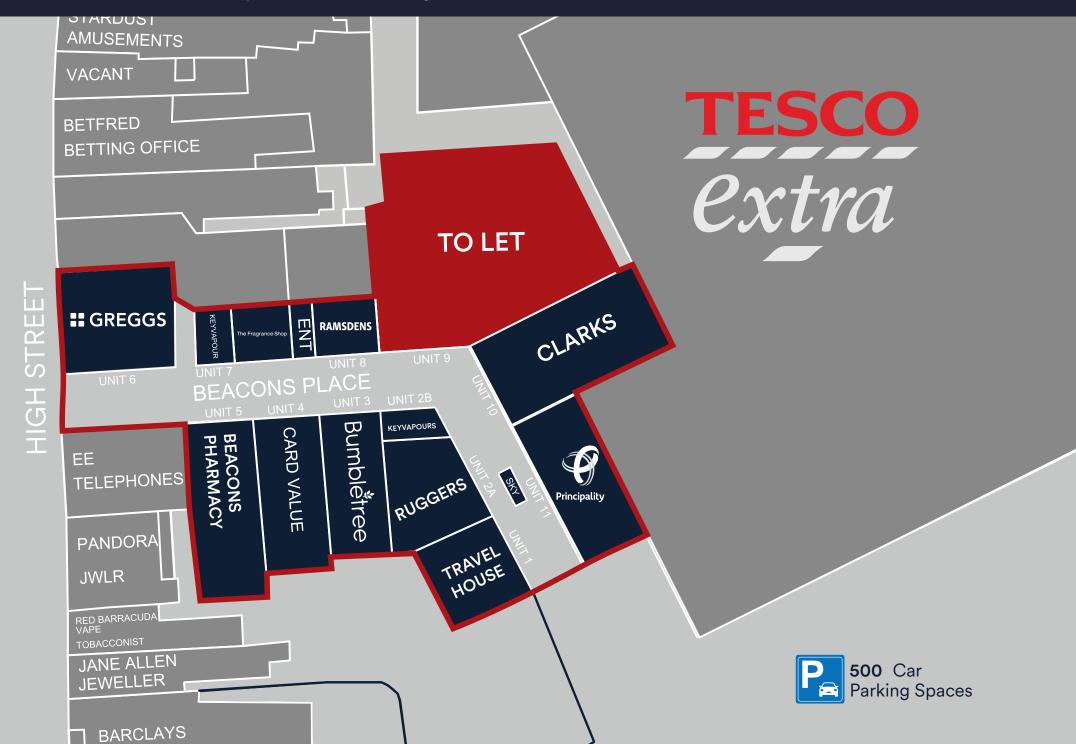

# Unit 9, Beacons Place, Merthyr Tidfil, Mid Glamorgan, CF47 8DF

- Located on a visible corner of the busy Beacons Parade Centre between the main town centre Tesco car park and the High St
- Ground and first floor retail premises
- 500 car park spaces
- Nearby retailers include Principality, Travel House and Greggs

## Description

Beacons Place is a modern, covered shopping centre constructed in 2003 – providing 13 retail units at ground floor with ancillary accommodation above. The modern design provides excellent natural light through large atriums and flexible units that can be adjusted according to tenant demand. The centre has two entrances. One with prime frontage on to the pedestrianised section of the High Street – facing Market Square – the second immediately next to Tesco Extra and the 500-space car park.