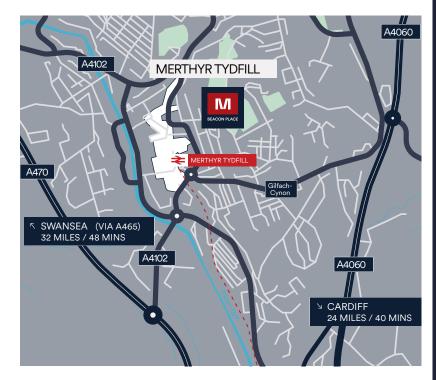

#### Location - CF47 8DF

Merthyr Tydfil is the prime commercial centre serving the South Wales Valleys area.

Strategic location near key routes to Cardiff and Brecon Beacons National Park, surrounded by a vibrant commercial environment.