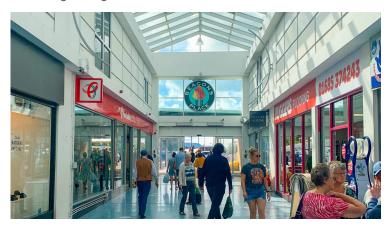

## Description

Beacons Place is a modern, covered shopping centre constructed in 2003 – providing 13 retail units at ground floor with ancillary accommodation above. The modern design provides excellent natural light through large atriums and flexible units that can be adjusted according to tenant demand. The centre has two entrances. One with prime frontage on to the pedestrianised section of the High Street – facing Market Square – the second immediately next to Tesco Extra and the 500-space car park.