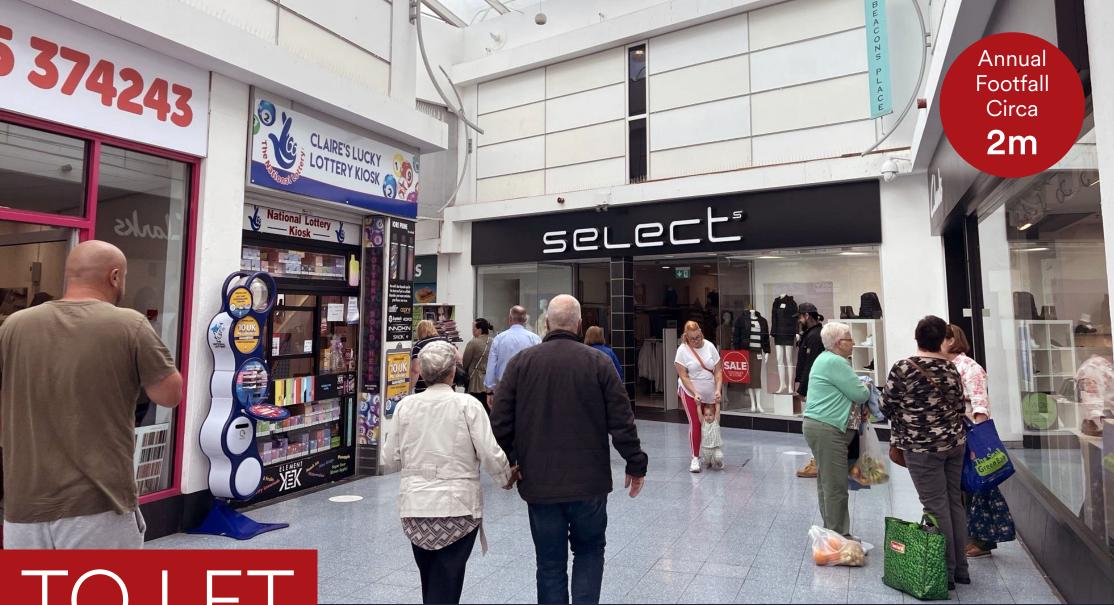

# Unit 9, Beacons Place, Merthyr Tidfil, Mid Glamorgan, CF47 8DF

- Located on a visible corner of the busy Beacons Parade Centre between the main town centre Tesco car park and the High St
- Ground and first floor retail premises
- 500 car park spaces
- Nearby retailers include Principality, Travel House and Greggs

## Description

Beacons Place is a modern, covered shopping centre constructed in 2003 – providing 13 retail units at ground floor with ancillary accommodation above. The modern design provides excellent natural light through large atriums and flexible units that can be adjusted according to tenant demand. The centre has two entrances. One with prime frontage on to the pedestrianised section of the High Street – facing Market Square – the second immediately next to Tesco Extra and the 500-space car park.